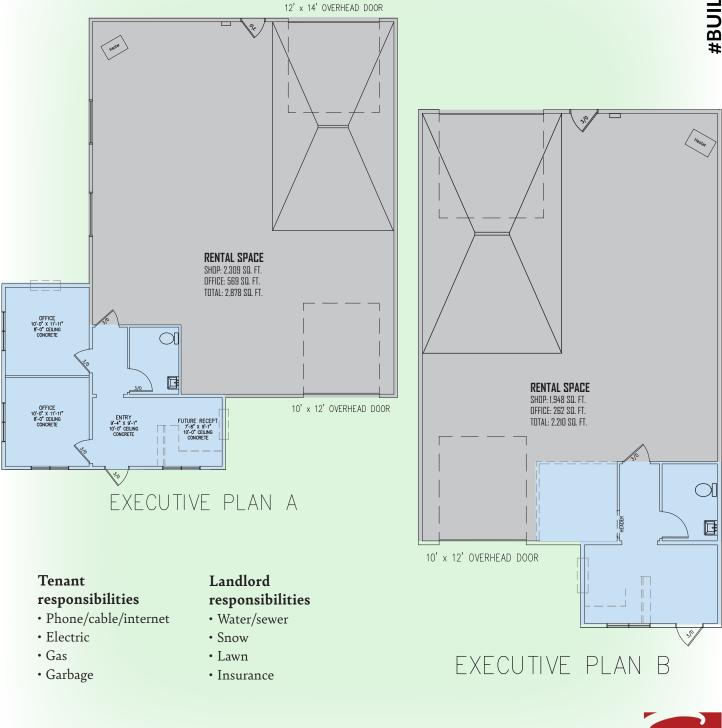

#### **Executive Shops with Offices (Heated)**

- Plan A 40' x 60'
- Plan B 34' x 60'
- Plan C 28' x 60'
- Plan D 28' x 60'

## **Executive Shops w/ Offices**

- Office space (heated and cooled)
- Shop space (heated)
- Bathroom (1)
- Overhead door w/ remote
- Front + Rear parking
- Store front presence
- Drivethrough bay
- Security fencing & gated
- Floor Drain
- Natural Light