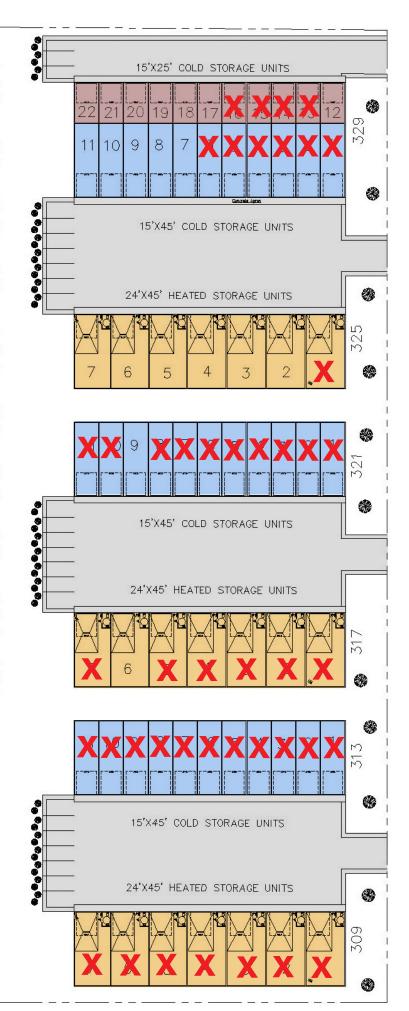

## **Contractor Shops & Cold Storage**

#### Contractor Shops & Cold Storage

COLD STORAGE (15' X 25') COLD STORAGE (15' X 45') HEATED STORAGE (24' X 45')

X = Occupied