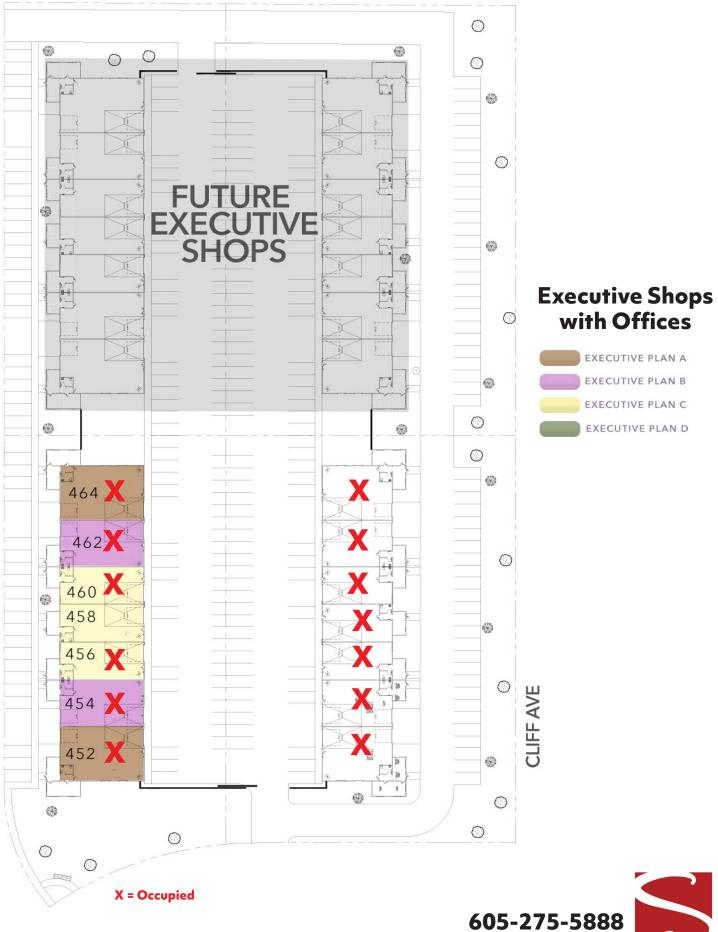

#### **Executive Shops with Offices (Heated)**

- Plan A 40' x 60'
- Plan B 34' x 60'
- Plan C 28' x 60'
- Plan D 28' x 60'

## **Executive Shops w/ Offices**

- Office space (heated and cooled)
- Shop space (heated)
- Bathroom (1)
- Overhead door w/ remote
- Front + Rear parking
- Store front presence
- Drivethrough bay
- Security fencing & gated
- Floor Drain
- Natural Light