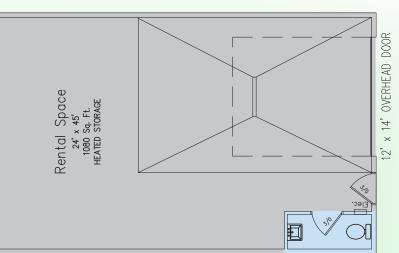

### **Contractor Shops / Heated Storage**

• Plan A - 24' x 45'

## CONTRACTOR PLAN A

Heoler

- Heated storage & shop space
- Bathroom (1)
- Overhead door w/ remote
- Floor Drain