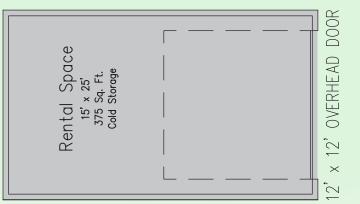

### Cold Storage

- Plan A 15' x 45'
- Plan B 15' x 25'

For pricing and more information, give us a call!

605-275-5888 signaturecompaniesllc.com

All information deemed reliable but not guaranteed.

## COLD STORAGE PLAN B

- Power and Light
- Overhead door (12' x 12') w/ remote
- Unheated